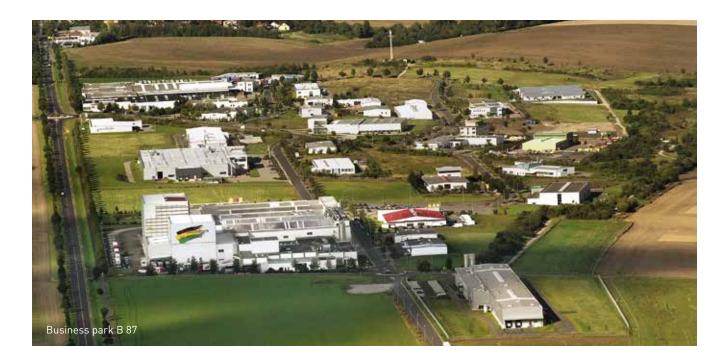

### **Business park B 87**

| Property                                                                  | Business park l       | Business park II      |
|---------------------------------------------------------------------------|-----------------------|-----------------------|
| Net area in ha                                                            | 55.65                 | 24,1                  |
| Building plots sold by                                                    | City of Apolda        | City of Apolda        |
| Purchase price<br>(incl. financial contribution to<br>construction costs) | Starting from 10 €/m² | Starting from 10 €/m² |
| Available land for built-<br>to-suit locations in ha                      | 0.7                   | 12,8                  |

| Locational advantages                           | Business park l | Business park II                   |
|-------------------------------------------------|-----------------|------------------------------------|
| Individual parceling available                  | Yes             | Yes                                |
| Existence of legally<br>binding land-use plan B | Yes             | Yes                                |
| Electricity connection                          | Yes             | Short-term availability guaranteed |
| Gas connection                                  | Yes             | Yes                                |
| Water connection                                | Yes             | Yes                                |
| Wastewater connection                           | Yes             | Yes                                |
| Access to telecommunication                     | Yes             | Yes                                |